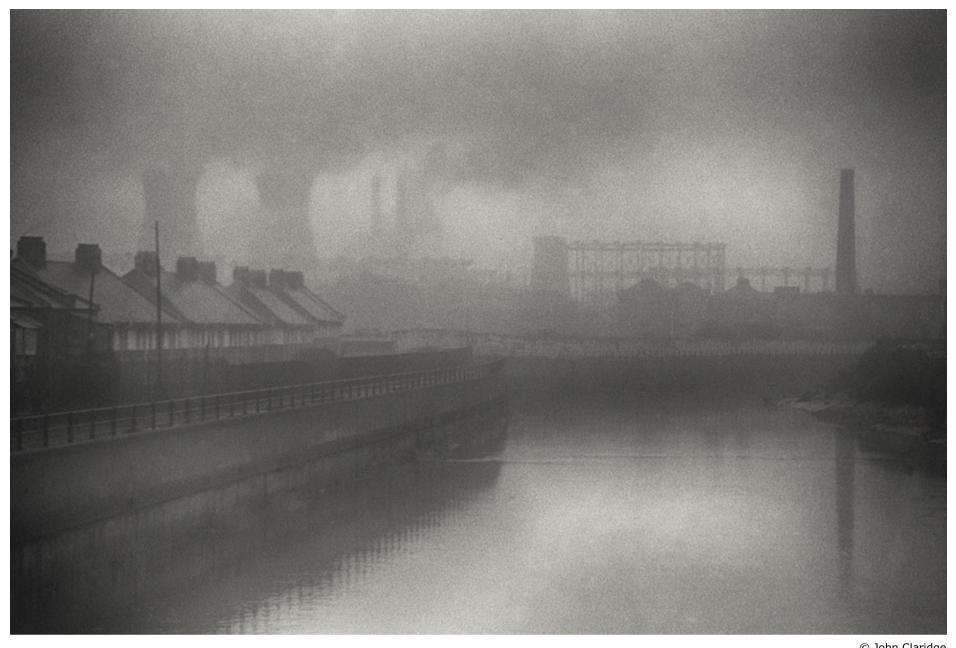

#### **EAST END**

John Claridge began documenting the East End at the tender age of fifteen, with a remarkably sure eye. A book of these photographs came out recently. On this occasion, we are presenting an exhibition of thirty images from the book: the port of London cloaked in mist, its warehouses, cranes and bridges, small local shops, nearly bare butchers' shops, neighbours, friends, some of dubious integrity, appealing urchins, dockworkers, beggars. John Claridge will be present at the gallery to sign his book.

Not only is he an outstanding photographer, he is also a master printer, exploiting to perfection the grain inherent in film. His digital prints resemble timeless engravings. East End is his third exhibition at Mind's Eye, following *Out of Shadows* in 2014 and *The Hardest* Game in 2015.