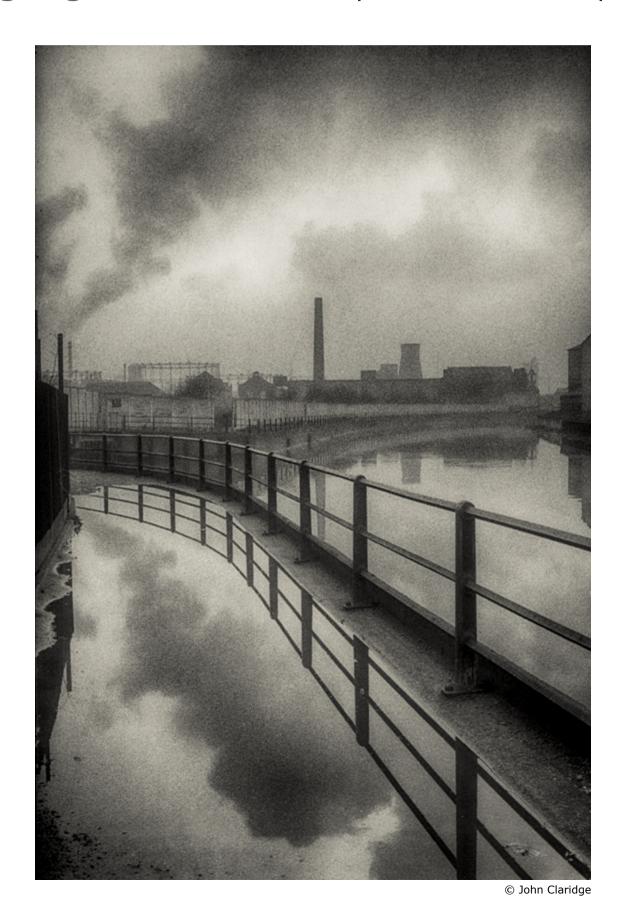

#### **EAST END**

John Claridge began documenting the East End at the tender age of fifteen, with a remarkably sure eye. A book of these photographs came out recently. On this occasion, we are presenting an exhibition of thirty images from the book: the port of London cloaked in mist, its warehouses, cranes and bridges, small local shops, nearly bare butchers' shops, neighbours, friends, some of dubious integrity, appealing urchins, dockworkers, beggars. John Claridge will be present at the gallery to sign his book.

Not only is he an outstanding photographer, he is also a master printer, exploiting to perfection the grain inherent in film. His digital prints resemble timeless engravings. East End is his third exhibition at Mind's Eye, following *Out of Shadows* in 2014 and *The Hardest* Game in 2015.