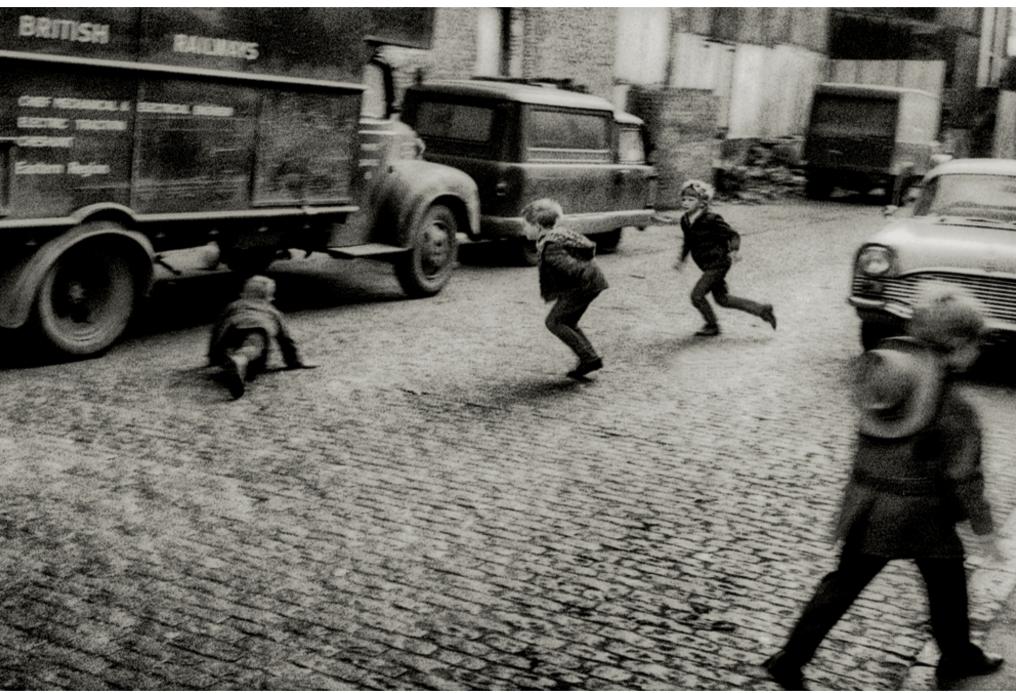

#### **EAST END**

John Claridge began documenting the East End at the tender age of fifteen, with a remarkably sure eye. A book of these photographs came out recently. On this occasion, we are presenting an exhibition of thirty images from the book: the port of London cloaked in mist, its warehouses, cranes and bridges, small local shops, nearly bare butchers' shops, neighbours, friends, some of dubious integrity, appealing urchins, dockworkers, beggars. John Claridge will be present at the gallery to sign his book.

Not only is he an outstanding photographer, he is also a master printer, exploiting to perfection the grain inherent in film. His digital prints resemble timeless engravings. East End is his third exhibition at Mind's Eye, following *Out of Shadows* in 2014 and *The Hardest* Game in 2015.